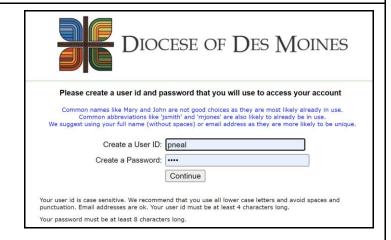

**Create** a user ID and a password you can easily remember. This is necessary for all participants. This establishes your account with the VIRTUS program. If your preferred user ID is already taken, please choose another ID.