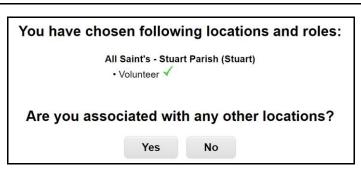

Click Continue to proceed.

Your selected location(s) are displayed on the screen.

Select <u>YES</u>, if you need to add secondary/additional locations. (Follow instructions in previous step to select additional locations.)

Otherwise, if your list of locations is complete, select NO.

**Answer** the two questions presented.

Click Continue to proceed.

| Do you interact with, work with or come into contact with minors of this organization?  ○ Yes  ○ No        |
|------------------------------------------------------------------------------------------------------------|
| Do you interact with, work with or come into contact with vulnerable adults of this organization?  Yes  No |
| Continue                                                                                                   |