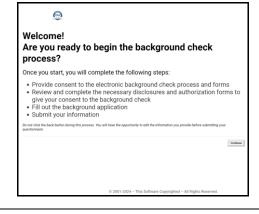

#### All who register are required to submit a background check.

**Please** click on the screen 'You must click here to complete your background check with '3<sup>rd</sup> Degree Screening' to be led to their secure website to submit your background check.