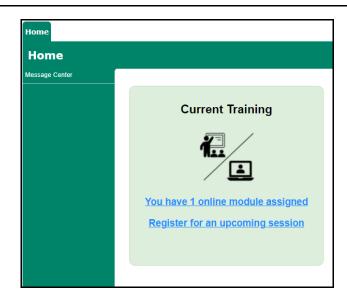

Once the 3<sup>rd</sup> Degree Screening Confirmation page is closed, you will have access to online training.

To access the online training, please click on You have 1 online module assigned.

If you chose online training, please click on the **green circle** to begin the **Online Training** 