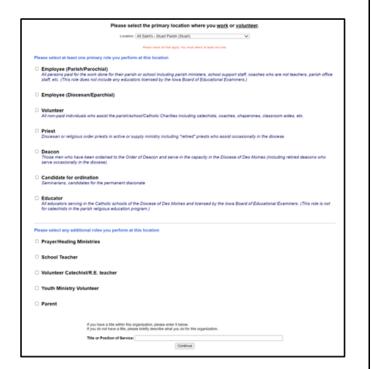

(Note: Do not click the back button or your registration will be lost.)

Click Continue to proceed.

**Select** the <u>PRIMARY</u> location where you work or volunteer by clicking the downward arrow and highlighting the location.

Select the role(s) that you serve within your parish. Please check  $\underline{\textbf{all}}$  roles that apply.

Additionally, **enter** your title in the box provided that best describes your role within the Diocese – i.e., Catechist, Coach, DRE, Eucharistic Minister, Math Teacher, Seminarian, etc.