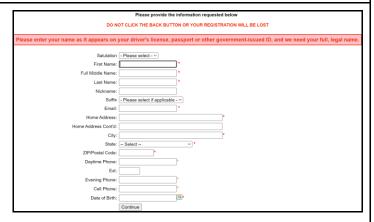

Click Continue to proceed.

**Provide** all the information requested on the screen. Several fields are required, such as: First, Middle & Last Name, Email address, Home Address, City, State, Zip Code, Primary Phone Number, and Date of Birth.