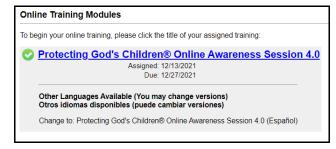

Once the 3<sup>rd</sup> Degree Screening Confirmation page is closed, you will have access to online training.

To access the online training, please click on You have 1 online module assigned.

If you chose online training, please click on the **green circle** to begin the **Online Training** 