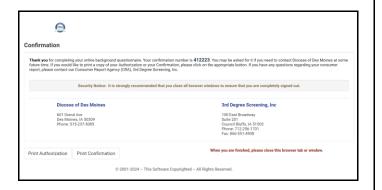

Please complete the needed sections to submit the background check.

If you have any difficulties once you have entered), please call the  $3^{\text{rd}}$  Degree helpdesk at 712-256-1701.

Thank you for creating your account with VIRTUS Online.

You must click here to complete your background check with 3rd Degree.

Please note that your registration is not complete until you submit your background check.

If you have any difficulties once you have entered), please call the  $3^{rd}$  Degree helpdesk at 712-256-1701.